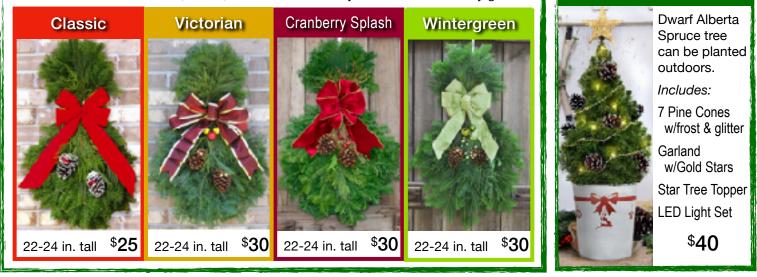

Wreaths are handcrafted with the freshest Minnesota Balsam Fir boughs and beautifully Classic decorated with bows, pine cones, and festive decor unique to each of the four designs. Wintergreen Cranberry Splash Victorian \$30 25 in. dia. \$50 36 in. dia. \$35 \$35 25 in. dia. \$35 \$75 25 in. dia. 25 in. dia. 48 in. dia. \$55 \$55 \$55 36 in. dia. 36 in. dia. \$125 36 in. dia. 60 in. dia.